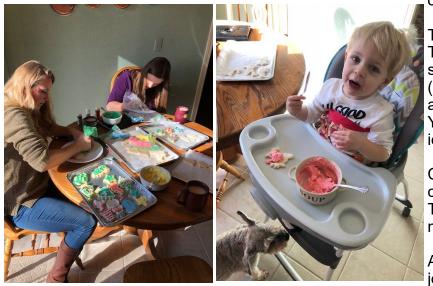

omy! Whew!

The Christmas Cookie Decorating with Thatcher lasted about 2 seconds. He smeared icing on a cookie, and then sneezed (photo taken mid-sneeze). He ate the cookie, and said, "I'm done now!" You can see Harvey trolling for crumbs and

Agate

JANUARY

2019

You can see Harvey trolling for crumbs and icing.

Caitlin and Jordan decorated the rest of the cookies, while Mimaw (that's me) played with Thatcher. I got my "Normal Rockwell Cookie moment". Good times!