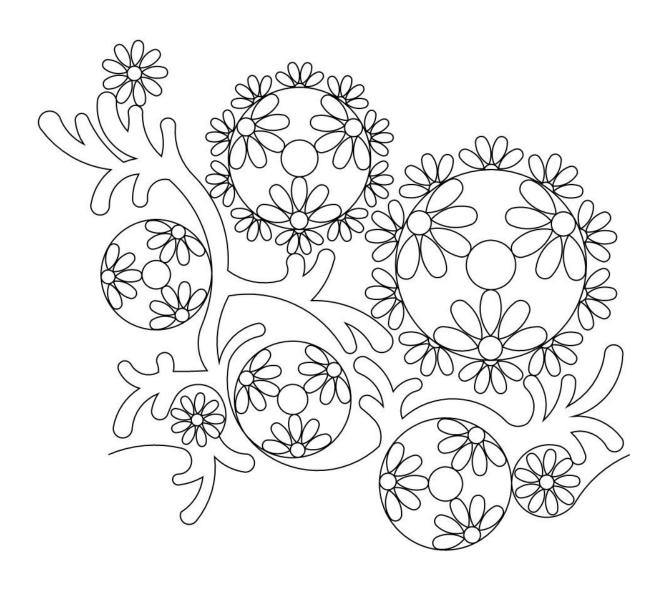

Pattern: fancy arrow block 001

Pattern: flower garden pano 015

Pattern: flower pano 029

**Pattern:** flower power pano sa 001 large

Pattern: flower power pano sa 001 med

Pattern: flower power pano sa 001 small

**Pattern:** flower power pano sa 001 xlarge

Pattern: flower power pano sa 001 xsmall

Pattern: gaelic block 008

Pattern: gaelic block 008 3 qtrs

Pattern: gaelic block 008 half

Pattern: gaelic block 008 qtr