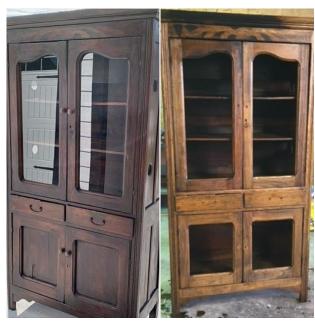

# **JUNE** 2019

This past winter, I purchased a pie safe listed on Facebook Market-place and my husband and I traveled to Des Moines, IA to pick it up. This past weekend, I stripped off the many layers of dark stain and varnish, and was surprised to discover that it had been in a fire. I suspect that somebody placed a lighted candle inside the piece on the top shelf. Not sure if you can see, but there are ventilation holes on the side panels. After posting the burned discovery on Facebook, and mulling it over from different angles, I decided to apply a light stain (Minwax Puritan Pine) and finish with a coat of polyurethane sealer (inside and out). I ordered glass door pulls, and decided to replace the glass in the doors with 1/4" gridded hardware cloth (basically, a form of screen). It's going to be a very rustic piece! I plan to display some 1920's vintage sewing machine heads in the bottom section and folded quilts in the top section. My

husband is still kind of scratching his head over having it in our living room. He also got an old Coats and Clark Thread Chest for me for my 60th birthday. I bought a

wrought iron stand from an old treadle sewing machine to use as the base for the thread cabinet. Now....should I indulge my mid-to-high level thread addiction and fill it with new thread purchases, or just re-home all of my current collection of applique thread?