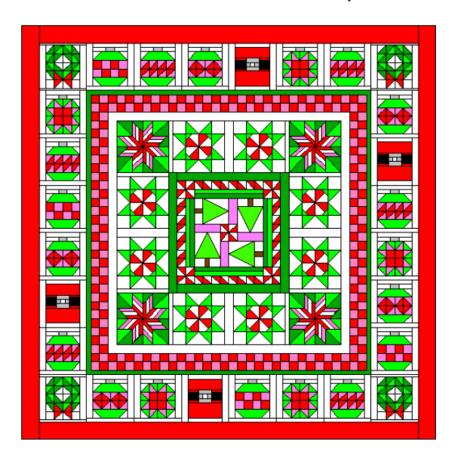

#### **Thoroughly Modern Christmas BOM Quilt**

Starts July 2019

All Crown Jewels Club members are automatically enrolled

Finished Quilt Measures 96" x 96"

#### Fabric Requirements

6 yards solid white background fabric
4 yards red
1 yard dark green
3 yards lime green
3 yards hot pink
Fat quarter of black
Scrap of brown
Fat quarter of silver
.75 yard binding
9 yards of backing

This will replace the At Midnight Whole Cloth quilt (which finished with the patterns released this month). If you stick with the Crown Jewels Club, and actually piece the blocks each month, you should have a month to quilt and bind this quilt in plenty of time for Christmas 2020.