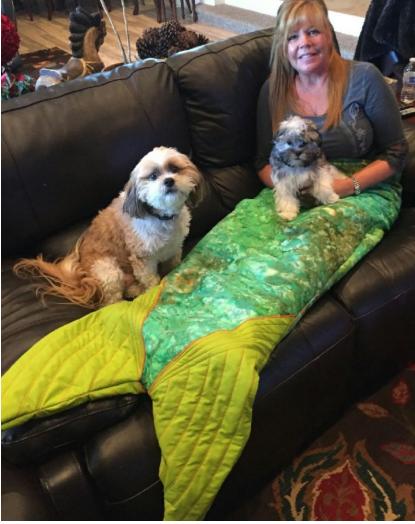

#### **Club Notes:**

Winter is coming! When Kim gets cold, she starts looking for creative ways to get warm.....and of course....for her grandkids, too! There are mermaid tail and shark patterns included in the October 2015 CJC, suitable for small children....and for your inner child! They are not costumes, but rather warm and snuggie "bags" to watch TV in or sit and read a book! Don't forget to download the stitch maps!