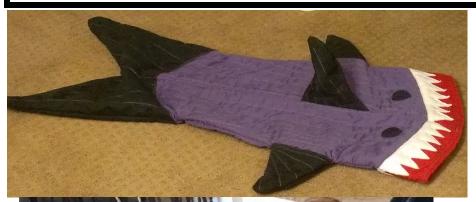

#### **Club Notes:**

Winter is coming! When Kim gets cold, she starts looking for creative ways to get warm.....and of course....for her grandkids, too! There are mermaid tail and shark patterns included in the October 2015 CJC, suitable for small children....and for your inner child! They are not costumes, but rather warm and snuggie "bags" to watch TV in or sit and read a book! Don't forget to download the stitch maps!